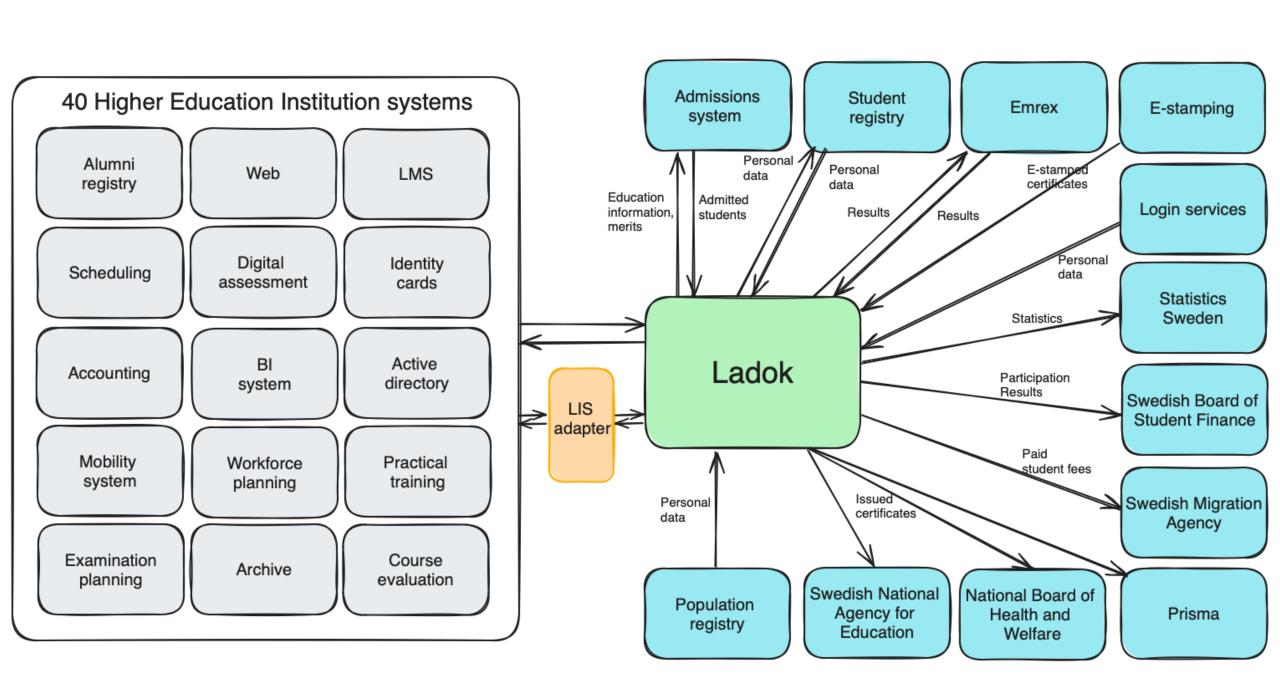

#### 40 Higher Education Institutions

# LADOK

**Education and educational planning** 

Study results

Study participation

Follow-up, reports

Degree certificates

Catalogue information

Management of users and authorizations

### Since 2017 ONE installation

A national database for students

Common data (codes, texts, templates)

Separate education data for each HEI

# **Drivers and advantages**

Cost effective ~ 15-20 € per active student and year

Less vulnerable

Mobility - one place to go for Swedish students

Leverage – security, integration standards, improved processes

## Challenges

Developing a solution that works for all institutions, but is not too complex

Priority of new development

How to divide the costs

Sharing data

#### Success factors

Close cooperation with the higher education institutions on all levels

Agile development, short development cycles and feedback loops

Sharing the cost for <u>all</u> new development

Unique needs not met with the national solution

# International standards

Ladok contributes to the development of the international standard Edu API (1EdTech)

Emrex is integrated in Ladok

Ladok promotes the use of international standards nationally