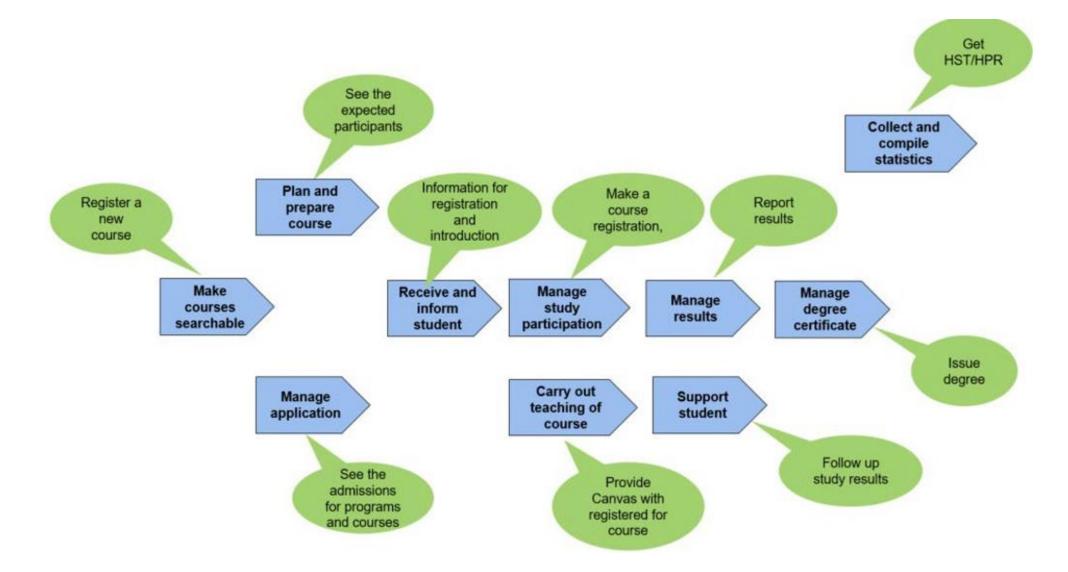

# Process Map Royal Institute of Technology

Information about 3,2 million students

# LADOK

**Education and educational planning** 

Study results

Study participation

Follow-up, reports

Degree certificates

Catalogue information

Management of users and authorizations