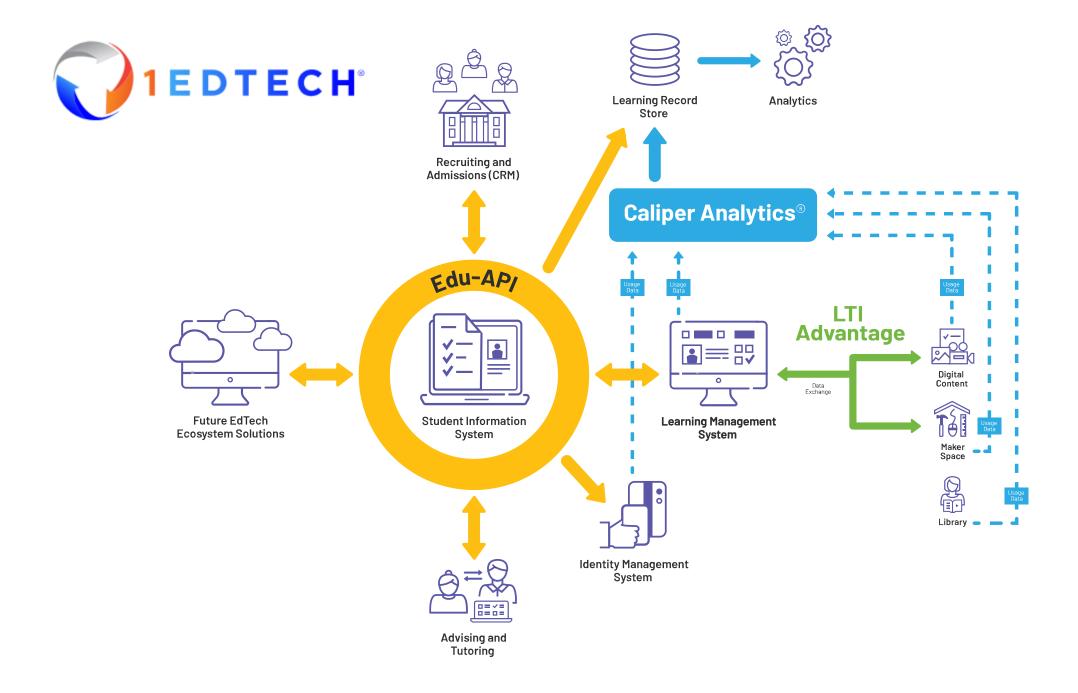

# International standards

Ladok contributes to the development of the international standard Edu API (1EdTech)

Emrex is integrated in Ladok

Ladok promotes the use of international standards nationally