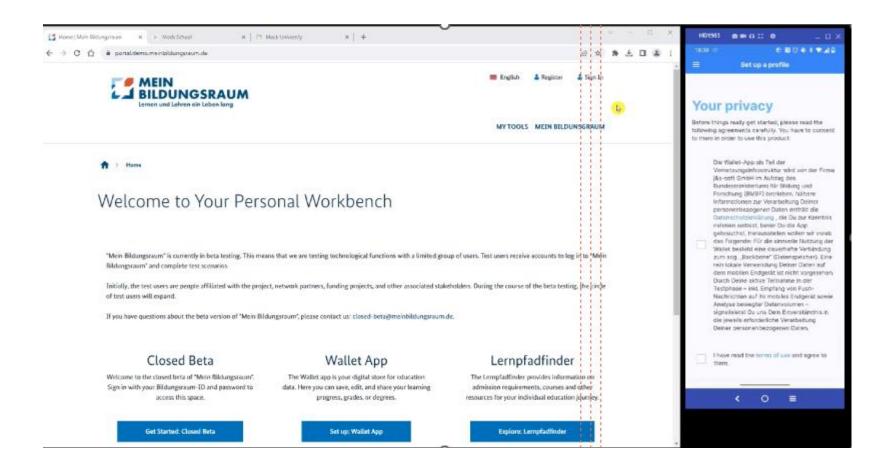

from interoperability
- ✓ Simplify processes and create seamless transitions for users
- ✓ Improve trust through verification and data security







Mein Bildungsraum comprises five technological components (micro services).

## **Digitale Identities**

Access various service providers with one account.

#### Wallet

Securely receive, save and share educational data as well as certificates.

# **Display**Personali tools suc

Personalisable workbench that includes tools such as the learning path finder through which to find suitable courses.

## **Digital Certificates**

Central service to sign, verify and invalidate digital certificates.

#### **Data Space**

Standardised data structures und taxonomies for the education sector.







## Demo: This is what Mein Bildungsraum looks like.









### Futher information

Visit our website:

www.meinbildungsraum.de

Reach out via email:

closed-beta@meinbildungsraum.de

Apply for a test account:

www.meinbildungsraum.de/vorhaben/beta-test